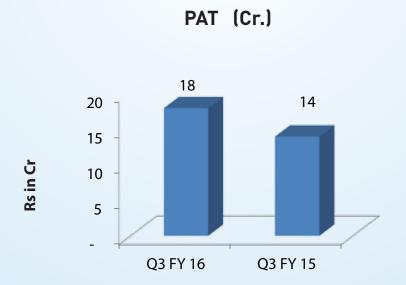

### Results (Q1FY16 & FY15)

Fig in Rs. Cr.

|                      | Quarter Ended |         | Half year ended |        | Year<br>Ended |       |
|----------------------|---------------|---------|-----------------|--------|---------------|-------|
|                      |               | Q2 FY16 | Q3 FY15         | 9MFY16 | 9MFY15        | FY15  |
| Turnover             | 439           | 410     | 308             | 1,183  | 1,017         | 1,431 |
| EBIDTA               | 71            | 72      | 65              | 209    | 206           | 268   |
| PBT                  | 31            | 33      | 23              | 94     | 75            | 110   |
| PAT                  | 18            | 19      | 14              | 54     | 40            | 60    |
| EPS (Diluted)<br>INR | 0.97          | 1.06    | 0.75            | 2.95   | 2.17          | 3.28  |