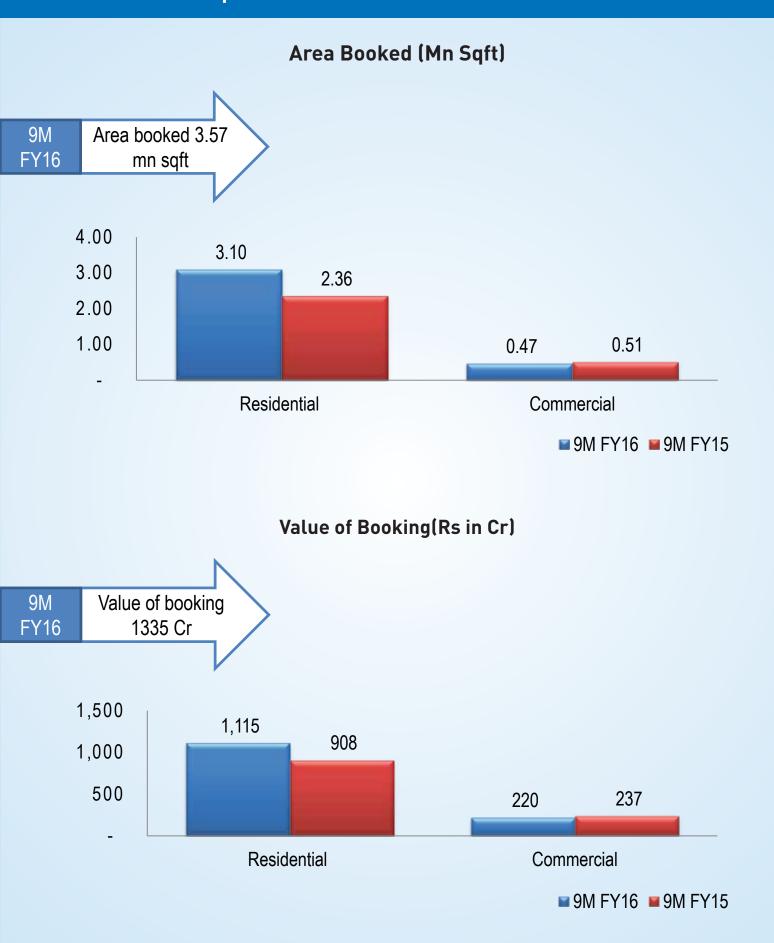

### Business Overview (9M FY 16 vis-à-vis 9M FY 15)

|                           | 9MFY 16 | 9MFY 15 | Change |
|---------------------------|---------|---------|--------|
| Area Sold (mn sq.ft)      | 3.57    | 2.87    | 24%    |
| Value of Booking (Rs. Cr) | 1,335   | 1,145   | 17%    |
| Avg Rate psf (Rs. INR)    | 3,744   | 3,997   | -6%    |

|                        | 9M FY16         |             | 9M FY15        |             |
|------------------------|-----------------|-------------|----------------|-------------|
| Particular             | Area (mn sq ft) | Value (Cr.) | Area (mn sq f) | Value (Cr.) |
| Residential            | 3.10            | 1,115       | 2.36           | 908         |
| Commercial             | 0.47            | 220         | 0.51           | 237         |
| Total                  | 3.57            | 1,335       | 2.87           | 1145        |
| Avg Rate psf (Rs. INR) | 3, 744          |             | 3,997          |             |

### Business Operation (9M FY 16 vis-à-vis 9M FY 15)