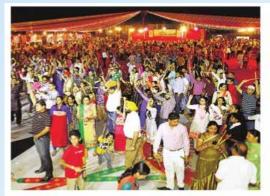

#### Dandiva Mahotsav at Omaxe New Chandigarh

Omaxe group organised a 3-day Dandiya Mahotsav for its customers and stakeholders at its New Chandigarh project in Mullanpur last week to celebrate Navratras. Indian Idol fame singer Rupali Jagga along with a troupe from Gujarat regaled the audience at the event which also had prizes for lucky draw winners. According to a company spokesperson over 15,000 people participated in the festival. "On every auspicious occasion, we organise events in our township Omaxe New Chandigarh. Since we have made considerable progress in the number of inhabitants in the township, this Navratra we decided to organise Dandiya Mahotsav for three days so that more people could join us. We are overwhelmed with the response the township has received from the people", said Rohtas Goel, CMD, Omaxe Ltd.