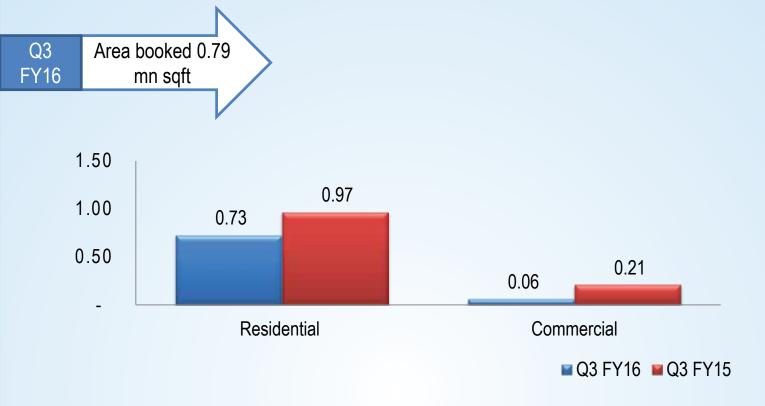

### Business Overview (Q3 FY 16 vis-à-vis Q3 FY 15)

|                           | Q3 FY 16 | Q3 FY 15 | Change |
|---------------------------|----------|----------|--------|
| Area Sold (mn sq.ft)      | 0.79     | 1.18     | -33%   |
| Value of Booking (Rs. Cr) | 276      | 473      | -42%   |
| Avg Rate psf (Rs. INR)    | 3,500    | 4,013    | -13%   |

|                        | Q3 FY16         |             | Q3 FY15        |             |
|------------------------|-----------------|-------------|----------------|-------------|
| Particular             | Area (mn sq ft) | Value (Cr.) | Area (mn sq ft | Value (Cr.) |
| Residential            | 0.73            | 221         | 0.97           | 378         |
| Commercial             | 0.06            | 55          | 0.21           | 95          |
| Total                  | 0.79            | 276         | 1.18           | 473         |
| Avg Rate psf (Rs. INR) | 3,500           |             | 4,013          |             |

### Business Operation (Q3 FY 16 vis-à-vis Q3 FY 15)