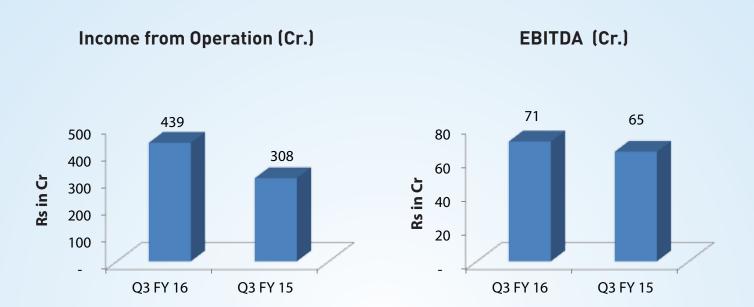

### Results (Q1FY16 & FY15)

Fig in Rs. Cr.

|                      | Quarter Ended |         | Half year ended |        | Year<br>Ended |       |
|----------------------|---------------|---------|-----------------|--------|---------------|-------|
|                      |               | Q2 FY16 | Q3 FY15         | 9MFY16 | 9MFY15        | FY15  |
| Turnover             | 439           | 410     | 308             | 1,183  | 1,017         | 1,431 |
| EBIDTA               | 71            | 72      | 65              | 209    | 206           | 268   |
| PBT                  | 31            | 33      | 23              | 94     | 75            | 110   |
| PAT                  | 18            | 19      | 14              | 54     | 40            | 60    |
| EPS (Diluted)<br>INR | 0.97          | 1.06    | 0.75            | 2.95   | 2.17          | 3.28  |