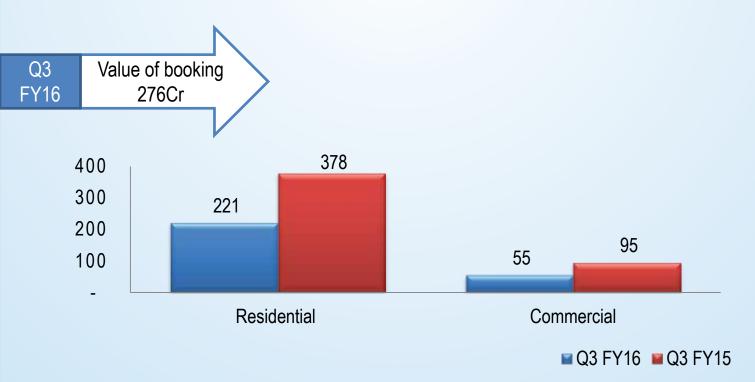

### Business Overview (Q3 FY 16 vis-à-vis Q3 FY 15)

|                           | Q3 FY 16 | Q3 FY 15 | Change |
|---------------------------|----------|----------|--------|
| Area Sold (mn sq.ft)      | 0.79     | 1.18     | -33%   |
| Value of Booking (Rs. Cr) | 276      | 473      | -42%   |
| Avg Rate psf (Rs. INR)    | 3,500    | 4,013    | -13%   |

|                        | Q3 FY16         |             | Q3 FY15        |             |
|------------------------|-----------------|-------------|----------------|-------------|
| Particular             | Area (mn sq ft) | Value (Cr.) | Area (mn sq ft | Value (Cr.) |
| Residential            | 0.73            | 221         | 0.97           | 378         |
| Commercial             | 0.06            | 55          | 0.21           | 95          |
| Total                  | 0.79            | 276         | 1.18           | 473         |
| Avg Rate psf (Rs. INR) | 3,500           |             | 4,013          |             |

### Value of Booking(Rs in Cr)