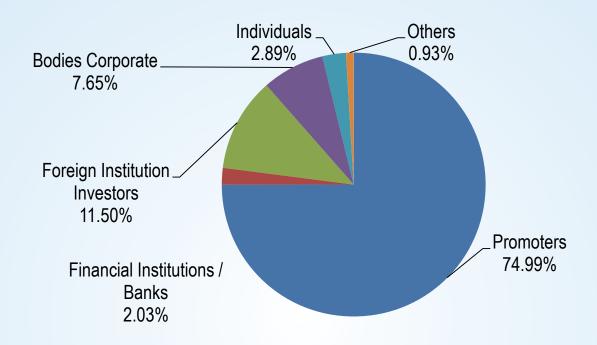

### **Shareholding Pattern**

### As on December 31, 2015

| Catagory                       | No of Shares | Percentage Shareholding |
|--------------------------------|--------------|-------------------------|
| Promoters                      | 137,166,194  | 74.99%                  |
| Financial Institutions / Banks | 3,703,778    | 2.03%                   |
| Foreign Institution Investors  | 21,041,212   | 11.50%                  |
| Bodies Corporate               | 13,994,434   | 7.65%                   |
| Individuals                    | 5,287,972    | 2.89%                   |
| Others                         | 1,706,950    | 0.93%                   |
| Total                          | 18,29,00,540 | 100%                    |