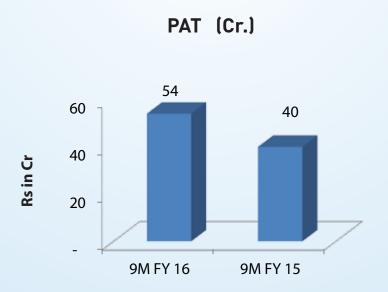

### Results (Q1FY16 & FY15)

Fig in Rs. Cr.

|                      | Quarter Ended |         | Half year ended |        | Year<br>Ended |       |
|----------------------|---------------|---------|-----------------|--------|---------------|-------|
|                      |               | Q2 FY16 | Q3 FY15         | 9MFY16 | 9MFY15        | FY15  |
| Turnover             | 439           | 410     | 308             | 1,183  | 1,017         | 1,431 |
| EBIDTA               | 71            | 72      | 65              | 209    | 206           | 268   |
| PBT                  | 31            | 33      | 23              | 94     | 75            | 110   |
| PAT                  | 18            | 19      | 14              | 54     | 40            | 60    |
| EPS (Diluted)<br>INR | 0.97          | 1.06    | 0.75            | 2.95   | 2.17          | 3.28  |