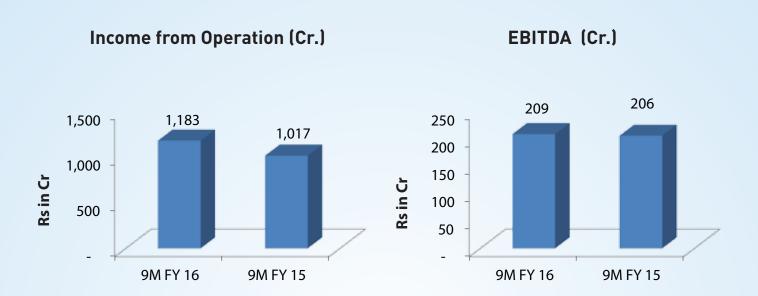

### Results (Q1FY16 & FY15)

Fig in Rs. Cr.

|                      | Quarter Ended |         | Half year ended |        | Year<br>Ended |       |
|----------------------|---------------|---------|-----------------|--------|---------------|-------|
|                      |               | Q2 FY16 | Q3 FY15         | 9MFY16 | 9MFY15        | FY15  |
| Turnover             | 439           | 410     | 308             | 1,183  | 1,017         | 1,431 |
| EBIDTA               | 71            | 72      | 65              | 209    | 206           | 268   |
| PBT                  | 31            | 33      | 23              | 94     | 75            | 110   |
| PAT                  | 18            | 19      | 14              | 54     | 40            | 60    |
| EPS (Diluted)<br>INR | 0.97          | 1.06    | 0.75            | 2.95   | 2.17          | 3.28  |