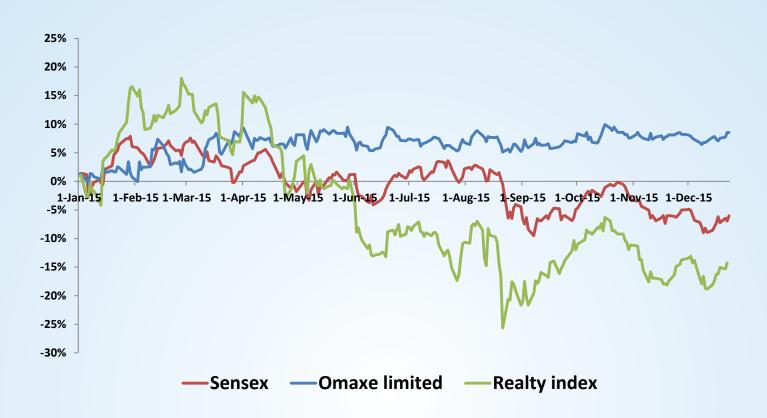

### Omaxe Limited – Share price movement

| Last Trading Price As on February 08,2016 | INR 135.3    |
|-------------------------------------------|--------------|
| 52 Week High                              | INR 140.00   |
| 52 Week Low                               | INR 127.00   |
| Market Capitalization                     | INR 2,476 cr |

Source: www.bseindia.com